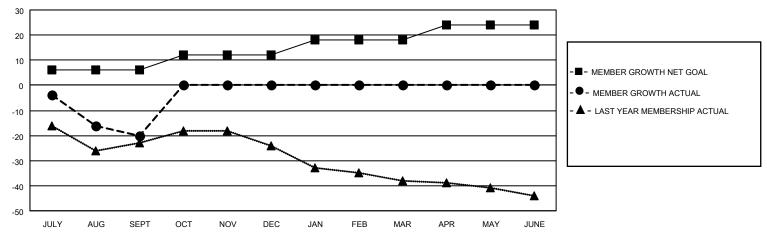

## GOALS AND ACTUAL MEMBERS CUMULATIVE

| DROPPED CLUBS: 0 |    | 5 CLUBS OF 32 ADDED 1 OR<br>MORE NEW MEMBERS | GENDER DISTRIBUTION                 |              |  |
|------------------|----|----------------------------------------------|-------------------------------------|--------------|--|
|                  |    | WORLE NEW WEIWBERG                           | MALE                                | 611 (61.35%) |  |
|                  |    |                                              | FEMALE                              | 385 (38.65%) |  |
| DROPPED MEMBERS  |    |                                              | NON BINARY                          | 0 (0.00%)    |  |
|                  |    |                                              | PREFER NOT TO ANSWER                | 0 (0.00%)    |  |
| DECEASED         | 7  |                                              |                                     |              |  |
| CLUB CANCELLED   | 0  | CLICK HERE FOR CUMULATIVE                    | TOTAL FAMILY UNIT MEMBERS           | 197          |  |
| OTHER            | 24 | MEMBERSHIP DATA                              |                                     |              |  |
| TOTAL            | 31 |                                              | FAMILY MEMBERS PAYING HALF DUES 100 |              |  |
|                  |    |                                              |                                     |              |  |